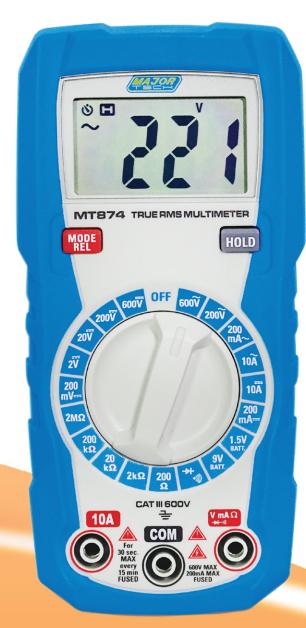

4000 Count Backlight **LCD Display** 

**Red Light Indicates detection** of Non-Contact Voltage (NCV)

**Tilt Stand** 

MT874

600V AC/DC Compact Multimeter

Contact Us **South Africa** 

□ sales@major-tech.com