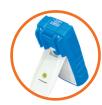

4000 Count Backlight **LCD Display** 

**Red Light Indicates detection** of Non-Contact Voltage (NCV)

**Tilt Stand** 

MT874

600V AC/DC Compact Multimeter

Contact Us **South Africa** 

□ sales@major-tech.com